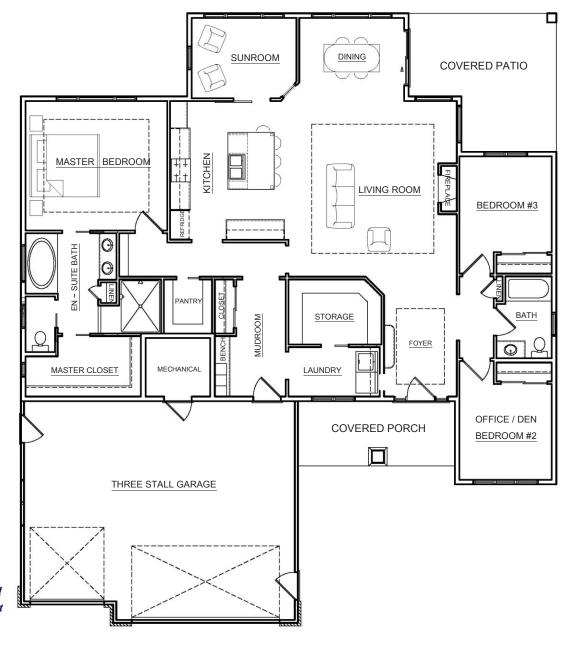

## The Maple Creek

**2,167** *Sq.Ft.* 

3 Bedroom | 2 Bath | 3 Car Garage

**Starting at \$389,500** 

Pricing Includes Base Priced Lot

Sunroom / Morning Room Walk-In Pantry Oasis-design Master Suite

Low VOC materials for better health & earth-friendly living

Abundant Storage, Natural Light & Functionality Galore!

Skilled Craftsmanship Carpentry/Finishing, Abundant Storage, Niche's & Oasis-Design Master Suite will Delight, Relax & Refresh...It's Great to be Home!