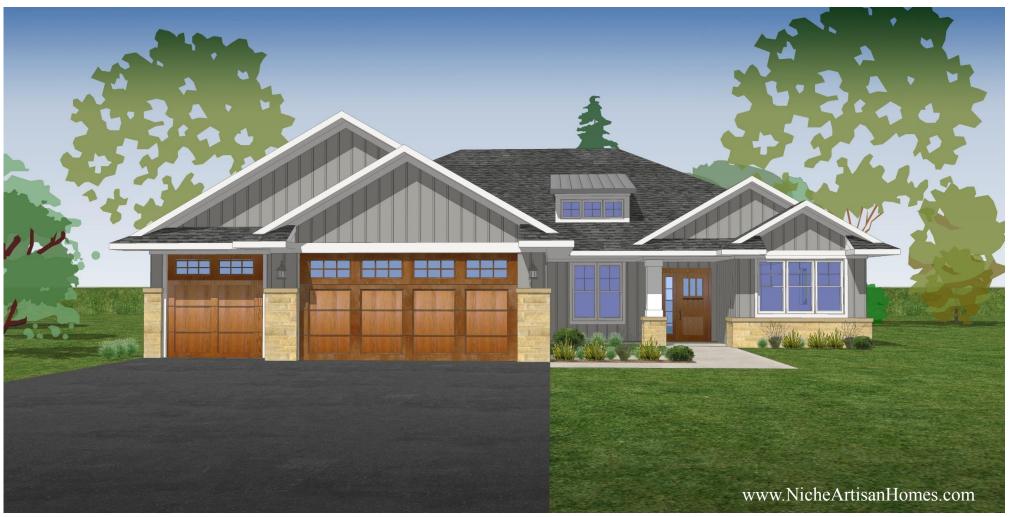

## The Maple Creek

**2,167** *Sq.Ft.* 

3 Bedroom | 2 Bath | 3 Car Garage

**Starting at \$389,500** 

Pricing Includes Base Priced Lot

Sunroom / Morning Room Walk-In Pantry Oasis-design Master Suite

## **Exterior Features:**

**Architectural Design Seamless Steel Siding** 

**Accents Design Garage Doors** 

**Lindsay Windows** 

**Stone Application** 

Maintenance Free Craftsman Window Trim

**Lifetime Warranty Architectural Shingles** 

## Welcome Home to your Maple Creek Artisan Home!

The Maple Creek is a delightfully & distinctively designed and built home mindful of detail & natural flow. With its' abundant windows, it invites bright natural light into its beautiful & functional spaces.